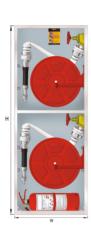

## LAY - FLAT HOSE

DOUBLE FULL OVERLAY METAL SHEET DOOR, CHROME PLATED HANDLE, DOUBLE HOSE REEL, HORIZONTAL FIRE EXTINGUISHER SECTION

- 2½" flat type fire hose, 2½" fire valve and 2½" fire lance are optional
- All parts are painted with electrostatic powder paint at 200°C, optionally in the colours RAL 9010 white, RAL 3003 red or RAL1013 champagne. Other colours are available to meet specific needs.
- This fire cabinet models are in compliance with EN 671-1.
- Fire cabinets and their doors can be optionally produced from stainless steel and with decorative cutouts to suit various architectural requirements.
- All models can be manufactured with front and rear doors.

#### **CABINET HOUSING**

- Produced from 1.2 mm mild steel (DKP).
- Flaps at every corner for fire valve installation.
- Hose reel can be left or right mounted.
- Surface mount or recessed mount types obtainable.

#### **▶HOSE REEL**

- · Reel crank allows hose reel to be opened at an angle of 270°
- 2" Fire valve and 2" hose sleeve2" Fire lance and 2" hose sleeve
- 2" lat flay fire hose
- All connections are made with whipcheck safety cables instead of clamps.