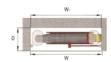

#### ▶ SE2-3012.1

| CODE       | MOUNTING STYLE | MODULAR DOOR TYPE                                          | HOSE DIAMETER & LENGTH | TUBE CAPACITY | LIGHTING | W<br>mm | H<br>mm | D<br>mm | W₁<br>mm | H,<br>mm |
|------------|----------------|------------------------------------------------------------|------------------------|---------------|----------|---------|---------|---------|----------|----------|
| SE2-3012.1 | Recessed       | Double Full Overlay Metal Sheet Door, Chrome Plated Handle | 2" - 20 m              | 1 Tube / 6 kg | Optional | 700     | 1600    | 200     | 660      | 1560     |
| SE2-3012.3 | Recessed       | Double Full Overlay Metal Sheet Door, Chrome Plated Handle | 2" - 30 m              | 1 Tube / 6 kg | Optional | 700     | 1600    | 200     | 660      | 1560     |
| SE2-3022.1 | Surface        | Double Full Overlay Metal Sheet Door, Chrome Plated Handle | 2" - 20 m              | 1 Tube / 6 kg | Optional | 700     | 1600    | 200     | 700      | 1600     |
| SE2-3022.3 | Surface        | Double Full Overlay Metal Sheet Door, Chrome Plated Handle | 2" - 30 m              | 1 Tube / 6 kg | Optional | 700     | 1600    | 200     | 700      | 1600     |