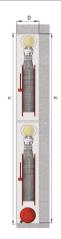

#### ▶ SE2-3012.1

| CODE       | MOUNTING STYLE | MODULAR DOOR TYPE                                          | HOSE DIAMETER & LENGTH | TUBE CAPACITY | LIGHTING | W<br>mm | H<br>mm | D<br>mm | W₁<br>mm | H,<br>mm |
|------------|----------------|------------------------------------------------------------|------------------------|---------------|----------|---------|---------|---------|----------|----------|
| SE2-3012.1 | Recessed       | Double Full Overlay Metal Sheet Door, Chrome Plated Handle | 2" - 20 m              | 1 Tube / 6 kg | Optional | 700     | 1600    | 200     | 660      | 1560     |
| SE2-3012.3 | Recessed       | Double Full Overlay Metal Sheet Door, Chrome Plated Handle | 2" - 30 m              | 1 Tube / 6 kg | Optional | 700     | 1600    | 200     | 660      | 1560     |
| SE2-3022.1 | Surface        | Double Full Overlay Metal Sheet Door, Chrome Plated Handle | 2" - 20 m              | 1 Tube / 6 kg | Optional | 700     | 1600    | 200     | 700      | 1600     |
| SE2-3022.3 | Surface        | Double Full Overlay Metal Sheet Door, Chrome Plated Handle | 2" - 30 m              | 1 Tube / 6 kg | Optional | 700     | 1600    | 200     | 700      | 1600     |