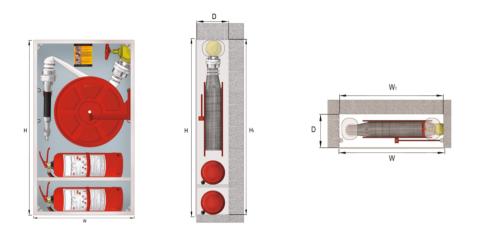

SE2-2613.1

CODE MOUNTING STYLE MODULAR DOOR TYPE HOSE DIAMETER & TUBE CAPACITY LIGHTING W<sub>1</sub> W Н D H, LENGTH mn mm SE2-2613.1 Recessed Inset Metal Sheet Door 2" - 20 m 2 Tube / 6 kg Optional 700 1100 200 660 1060 SE2-2613.3 Recessed Inset Metal Sheet Door 2" - 30 m 2 Tube / 6 kg Optional 700 1100 200 660 1060 SE2-2623.1 Surface Inset Metal Sheet Door 2" - 20 m 2 Tube / 6 kg Optional 700 1100 200 700 1100 SE2-2623.3 Surface Inset Metal Sheet Door 2" - 30 m 2 Tube / 6 kg Optional 700 1100 200 700 1100

#### **CABINET HOUSING**

- Produced from 1.2 mm mild steel (DKP). ٠
- Flaps at every corner for fire valve installation
- Hose reel can be left or right mounted
- · Surface mount or recessed mount types obtainable

### HOSE REEL

- Reel crank allows hose reel to be opened at an angle
- of 270°.
- 2" Fire valve and 2" hose sleeve .
- 2" Fire lance and 2" hose sleeve
- 2" lat flay fire hose
- All connections are made with whipcheck safety cables instead of clamps.