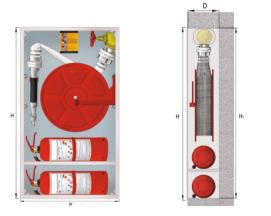

| CODE       | MOUNTING STYLE | MODULAR DOOR TYPE                                   | HOSE DIAMETER &<br>LENGTH | TUBE CAPACITY | LIGHTING | W<br>mm | H<br>mm | D<br>mm | W,<br>mm | H,<br>mm |
|------------|----------------|-----------------------------------------------------|---------------------------|---------------|----------|---------|---------|---------|----------|----------|
| SE2-2612.1 | Recessed       | Full Overlay Metal Sheet Door, Chrome Plated Handle | 2" - 20 m                 | 2 Tube / 6 kg | Optional | 700     | 1100    | 200     | 660      | 1060     |
| SE2-2612.3 | Recessed       | Full Overlay Metal Sheet Door, Chrome Plated Handle | 2" - 30 m                 | 2 Tube / 6 kg | Optional | 700     | 1100    | 200     | 660      | 1060     |
| SE2-2622.1 | Surface        | Full Overlay Metal Sheet Door, Chrome Plated Handle | 2" - 20 m                 | 2 Tube / 6 kg | Optional | 700     | 1100    | 200     | 700      | 1100     |
| SE2-2622.3 | Surface        | Full Overlay Metal Sheet Door, Chrome Plated Handle | 2" - 30 m                 | 2 Tube / 6 kg | Optional | 700     | 1100    | 200     | 700      | 1100     |

## ► CABINET HOUSING

- Produced from 1.2 mm mild steel (DKP). ٠
- Flaps at every corner for fire valve installation .
- Hose reel can be left or right mounted •
- Surface mount or recessed mount types . obtainable.

## **HOSE REEL**

- Reel crank allows hose reel to be opened at an angle
- of 270°.
- 2" Fire valve and 2" hose sleeve
  2" Fire lance and 2" hose sleeve
- 2" lat flay fire hose
- . All connections are made with whipcheck safety cables instead of clamps

## **CABINET DOOR**

- Inset metal sheet door chrome plated handle
- Laser cut warning signs on the surface. •
- After the housing has been mounted on the wall, the doors can be simply attached to the housing with 4 screws.
- 180 degree opening door with semi-hidden continuous hinges.