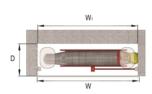

| CODE       | MOUNTING STYLE | MODULAR DOOR TYPE                                   | HOSE DIAMETER &<br>LENGTH | TUBE CAPACITY | LIGHTING | W<br>mm | H<br>mm | D<br>mm | W,<br>mm | H,<br>mm |
|------------|----------------|-----------------------------------------------------|---------------------------|---------------|----------|---------|---------|---------|----------|----------|
| SE2-2612.1 | Recessed       | Full Overlay Metal Sheet Door, Chrome Plated Handle | 2" - 20 m                 | 2 Tube / 6 kg | Optional | 700     | 1100    | 200     | 660      | 1060     |
| SE2-2612.3 | Recessed       | Full Overlay Metal Sheet Door, Chrome Plated Handle | 2" - 30 m                 | 2 Tube / 6 kg | Optional | 700     | 1100    | 200     | 660      | 1060     |
| SE2-2622.1 | Surface        | Full Overlay Metal Sheet Door, Chrome Plated Handle | 2" - 20 m                 | 2 Tube / 6 kg | Optional | 700     | 1100    | 200     | 700      | 1100     |
| SE2-2622.3 | Surface        | Full Overlay Metal Sheet Door, Chrome Plated Handle | 2" - 30 m                 | 2 Tube / 6 kg | Optional | 700     | 1100    | 200     | 700      | 1100     |