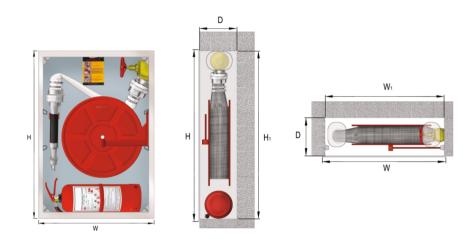

| CODE       | MOUNTING STYLE | MODULAR DOOR TYPE      | HOSE DIAMETER &<br>LENGTH | TUBE CAPACITY | LIGHTING | W<br>mm | H<br>mm | D<br>mm | W,<br>mm | H,<br>mm |
|------------|----------------|------------------------|---------------------------|---------------|----------|---------|---------|---------|----------|----------|
| SE2-2513.1 | Recessed       | Inset Metal Sheet Door | 2" - 20 m                 | 1 Tube / 6 kg | Optional | 700     | 1000    | 200     | 660      | 960      |
| SE2-2513.3 | Recessed       | Inset Metal Sheet Door | 2" - 30 m                 | 1 Tube / 6 kg | Optional | 700     | 1000    | 200     | 660      | 960      |
| SE2-2523.1 | Surface        | Inset Metal Sheet Door | 2" - 20 m                 | 1 Tube / 6 kg | Optional | 700     | 1000    | 200     | 700      | 1000     |
| SE2-2523.3 | Surface        | Inset Metal Sheet Door | 2" - 30 m                 | 1 Tube / 6 kg | Optional | 700     | 1000    | 200     | 700      | 1000     |

### **CABINET HOUSING**

- Produced from 1.2 mm mild steel (DKP).
- Flaps at every corner for fire valve installation
- Hose reel can be left or right mounted
  Surface mount or recessed mount types
- Surface mount or recessed mount types obtainable.

### HOSE REEL

- Reel crank allows hose reel to be opened at an angle
- of 270°.
- 2" Fire valve and 2" hose sleeve
- 2" Fire lance and 2" hose sleeve
- 2" lat flay fire hose
- All connections are made with whipcheck safety cables instead of clamps.

### CABINET DOOR

- Inset metal sheet door with radial frame, chrome plated handle
- Relief warning signs on the surface.
- After the housing has been mounted on the wall, the doors can be simply attached to the housing with 4 screws.
- 180 degree opening door with continuous hinges, optionally stainless hinges or invisible hinges obtainable.