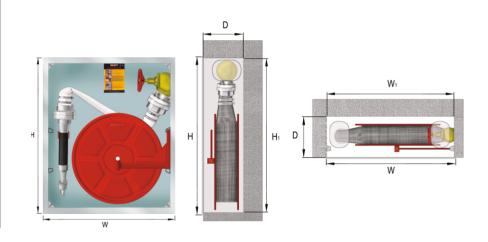

| CODE       | MOUNTING STYLE | MODULAR DOOR TYPE      | HOSE DIAMETER &<br>LENGTH | TUBE CAPACITY | LIGHTING | W<br>mm | H<br>mm | D<br>mm | W,<br>mm | H,<br>mm |
|------------|----------------|------------------------|---------------------------|---------------|----------|---------|---------|---------|----------|----------|
| SE2-2213.1 | Recessed       | Inset Metal Sheet Door | 2" - 20 m                 | -             | Optional | 600     | 700     | 200     | 560      | 660      |
| SE2-2213.3 | Recessed       | Inset Metal Sheet Door | 2" - 30 m                 | -             | Optional | 600     | 700     | 200     | 560      | 660      |
| SE2-2223.1 | Surface        | Inset Metal Sheet Door | 2" - 20 m                 | -             | Optional | 600     | 700     | 200     | 600      | 700      |
| SE2-2223.3 | Surface        | Inset Metal Sheet Door | 2" - 30 m                 | -             | Optional | 600     | 700     | 200     | 600      | 700      |

## **CABINET HOUSING**

- Produced from 1.2 mm mild steel (DKP).
- Flaps at every corner for fire valve installation
- Hose reel can be left or right mounted
- Surface mount or recessed mount types obtainable

### **▶HOSE REEL**

- Reel crank allows hose reel to be opened at an angle
- of 270°.
- 2" Fire valve and 2" hose sleeve
- 2" Fire lance and 2" hose sleeve
- 2" lat flay fire hose
- All connections are made with whipcheck safety cables instead of clamps.