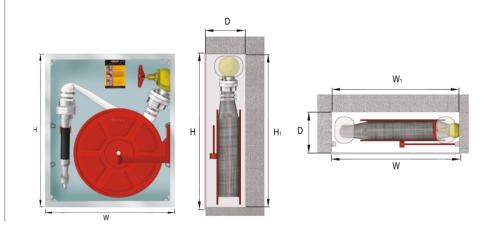

| CODE       | MOUNTING STYLE | MODULAR DOOR TYPE                                   | HOSE DIAMETER &<br>LENGTH | TUBE CAPACITY | LIGHTING | W<br>mm | H<br>mm | D<br>mm | W <sub>1</sub><br>mm | H,<br>mm |
|------------|----------------|-----------------------------------------------------|---------------------------|---------------|----------|---------|---------|---------|----------------------|----------|
| SE2-2212.1 | Recessed       | Full Overlay Metal Sheet Door, Chrome Plated Handle | 2" - 20 m                 | -             | Optional | 600     | 700     | 200     | 560                  | 660      |
| SE2-2212.3 | Recessed       | Full Overlay Metal Sheet Door, Chrome Plated Handle | 2" - 30 m                 | -             | Optional | 600     | 700     | 200     | 560                  | 660      |
| SE2-2222.1 | Surface        | Full Overlay Metal Sheet Door, Chrome Plated Handle | 2" - 20 m                 | -             | Optional | 600     | 700     | 200     | 600                  | 700      |
| SE2-2222.3 | Surface        | Full Overlay Metal Sheet Door, Chrome Plated Handle | 2" - 30 m                 | -             | Optional | 600     | 700     | 200     | 600                  | 700      |

## ► CABINET HOUSING

- · Produced from 1.2 mm mild steel (DKP).
- Flaps at every corner for fire valve installation
- Hose reel can be left or right mounted
- Surface mount or recessed mount types obtainable

### HOSE REEL

- Reel crank allows hose reel to be opened at an angle
- of 270°.
- 2" Fire valve and 2" hose sleeve
  2" Fire lance and 2" hose sleeve
- 2" lat flay fire hose
- · All connections are made with whipcheck safety cables instead of clamps.

#### CABINET DOOR

- Full overlay metal sheet door, chrome plated handle
- Laser cut warning signs on the surface
- After the housing has been mounted on the wall, • the doors can be simply attached to the housing with 4 screws.
- 180 degree opening door with semi-hidden continuous hinges.