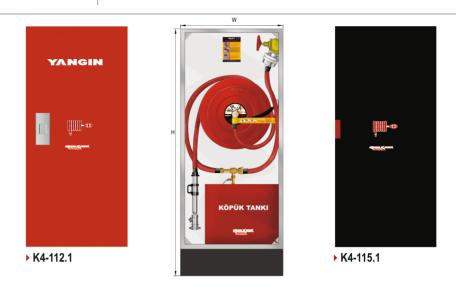

| CODE     | MOUNTING STYLE      | MODULAR DOOR TYPE                        | HOSE DIAMETER &<br>CAPACITY | TANK CAPACITY | LIGHTING | W<br>mm | H<br>mm | H,<br>mm | H₂<br>mm | D<br>mm |
|----------|---------------------|------------------------------------------|-----------------------------|---------------|----------|---------|---------|----------|----------|---------|
| K4-112.1 | Recessive – Surface | Full Overlay Steel, Chrome Plated Handle | 1" - 20 m                   | 50 I          | Optional | 800     | 1550    | 1400     | 150      | 300     |
| K4-112.2 | Recessive – Surface | Full Overlay Steel, Chrome Plated Handle | 1" - 25 m                   | 50 I          | Optional | 800     | 1550    | 1400     | 150      | 300     |
| K4-112.3 | Recessive – Surface | Full Overlay Steel, Chrome Plated Handle | 1" - 30 m                   | 50 I          | Optional | 800     | 1550    | 1400     | 150      | 300     |
| K4-115.1 | Recessive – Surface | Full Overlay Glass                       | 1" - 20 m                   | 50 I          | Optional | 800     | 1550    | 1400     | 150      | 300     |
| K4-115.2 | Recessive – Surface | Full Overlay Glass                       | 1" - 25 m                   | 50 I          | Optional | 800     | 1550    | 1400     | 150      | 300     |
| K4-115.3 | Recessive – Surface | Full Overlay Glass                       | 1" - 30 m                   | 50 I          | Optional | 800     | 1550    | 1400     | 150      | 300     |

#### **CABINET HOUSING**

- Produced from 1.5 mm mild steel (DKP).
- Foam tank made of stainless steel. with 50I capacity. The tank capacity can be increased depending on demand.
- · Recessive or surface mount type obtainable

### HOSE REEL

- Axial water supply. Water inlet made of rust-resistant material.
- . Solid 6 mm crank allows hose reel to be opened at an angle of 270°.
- Includes 2" fire valve and 2" x1" reducing valve. 1" foam nozzle
- 1" round, semi rigid hose.
- Inside hardened connection hose connects hose reel . with valve
- All connections are made with press fitting instead of
- clamp fitting All hose reels have been tested. .
- 50 I %3 AFFF (Aqueous Film Forming) Foam Capacity can be increased on demand. •
- 1" foam mixer

#### **CABINET DOOR**

- Modular full overlay metal sheet doors with chrome • plated handle or full overlay glass doors obtainable
- . Warning signs on the surface
- After the housing has been mounted on the wall, the doors can be simply attached to the housing with 4 screws.
- 180 degree opening door with semi-hidden continuous hinges.